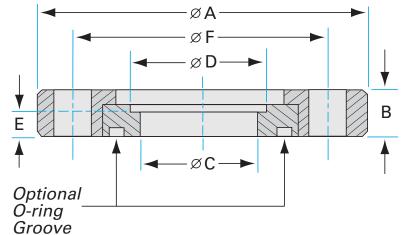

Similar Image

| Dimensions (in inches) |        |
|------------------------|--------|
| Dim A                  | 6.00"  |
| Dim B                  | 0.612" |
| Dim C                  | 2.94"  |
| Dim D                  | 3.01"  |
| Dim E                  | 0.250" |
| Dim F                  | 4.75"  |
| Dim G                  | 0.750" |

#### **ASA-6-300R-G**

| Parameters         | Specifications                     |
|--------------------|------------------------------------|
| Flange Size        | DN 2 (6" OD)                       |
| Туре               | Rotatable                          |
| Gender             | with Groove                        |
| Material           | 304 stainless                      |
| Bore               | 2.94"                              |
| Thickness          | 0.612"                             |
| Bolt Circle        | 4.75"                              |
| Bolt Hole Diameter | 0.750"                             |
| # Bolt Holes       | 4                                  |
| Vacuum Range       | 1 · 10 <sup>-8</sup> mbar to 1 bar |
| Temperature Range  | -20 °C to 150 °C                   |
| Weight             | 3.5 lbs                            |