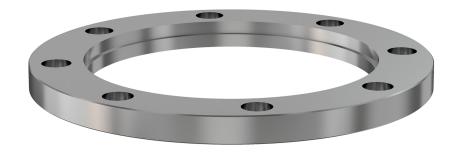

# ASA rotatable flange 6" OD X 3" ID rotatable ASA flange w/groove kit

Part number: ASA-6-300R-G

# **ASA** rotatable flange

### 6" OD X 3" ID rotatable ASA flange w/groove kit

- One each flat and grooved flange is needed to complete a connection
- All products are available with both genders or a combination
- Contact us at 800-824-4166 if you can't find exactly what you need

#### **ASA-6-300R-G**

| Parameters         | Specifications                     |
|--------------------|------------------------------------|
| Flange Size        | DN 2 (6" OD)                       |
| Туре               | Rotatable                          |
| Gender             | with Groove                        |
| Material           | 304 stainless                      |
| Bore               | 2.94"                              |
| Thickness          | 0.612"                             |
| Bolt Circle        | 4.75"                              |
| Bolt Hole Diameter | 0.750"                             |
| # Bolt Holes       | 4                                  |
| Vacuum Range       | 1 · 10 <sup>-8</sup> mbar to 1 bar |
| Temperature Range  | -20 °C to 150 °C                   |
| Weight             | 3.5 lbs                            |